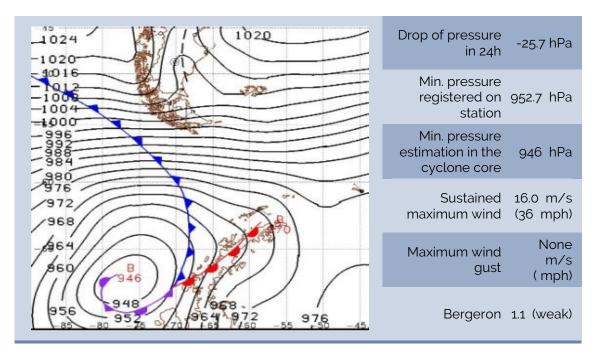

# BOMB CYCLONE N°03/2021- DATE: FEB/01/2021

LOCAL: PALMER STATION - WMO 89061 (OPERATED BY U.S.A.)

| HIGHEST<br>PRESSURE DROP | LOWEST RECORDED PRESSURE | HIGHEST SUSTAINED WIND |
|--------------------------|--------------------------|------------------------|
| -25.7 hPa/24h            | 952.7 hPa                | 25.7 m/s               |
| Palmer Station           | Palmer Station           | Palmer Station         |
| Feb. 01                  | Feb. 01                  | Feb. 01                |