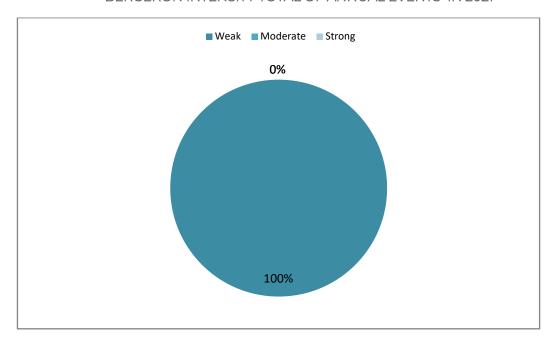

#### STATISTICS OF THE MONTH

| CLASSIFICATION | BERGERON SCALE | INTENSITY | TOTAL OF CASES REGISTERED<br>IN THE MONTH |
|----------------|----------------|-----------|-------------------------------------------|
| B1             | 1 a 1.2        | Weak      | 02                                        |
| B2             | 1.3 a 1.8      | Moderate  | 00                                        |
| В3             | > 1.8          | Strong    | 00                                        |

### BERGERON INTENSITY TOTAL OF ANNUAL EVENTS IN 2021