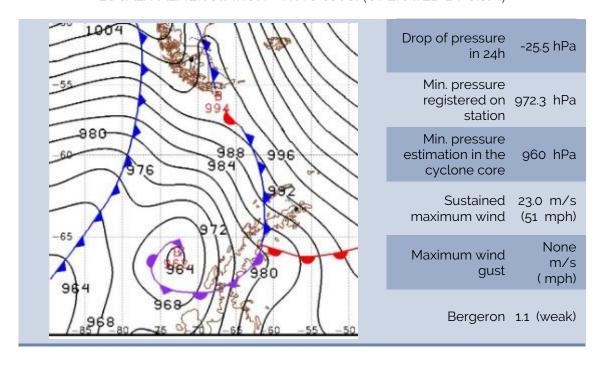

# BOMB CYCLONE N°04/2021- DATE: FEB/11/2021

LOCAL: PALMER STATION - WMO 89061 (OPERATED BY U.S.A.)