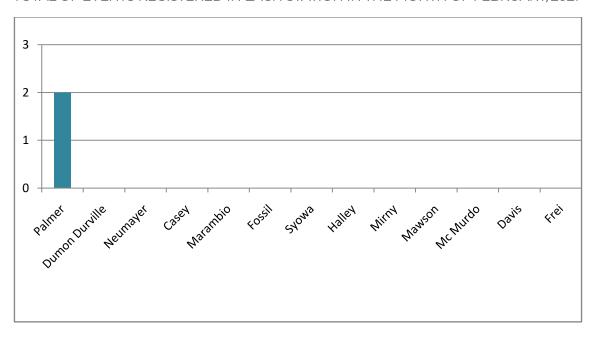

#### TOTAL OF EVENTS REGISTERED IN EACH STATION IN THE MONTH OF FEBRUARY/2021

# FEBRUARY 2021

During this month, only 02 events were registered among the 13 research stations located on the coast of the Antarctic utilized as references for the monitoring of bomb cyclones.