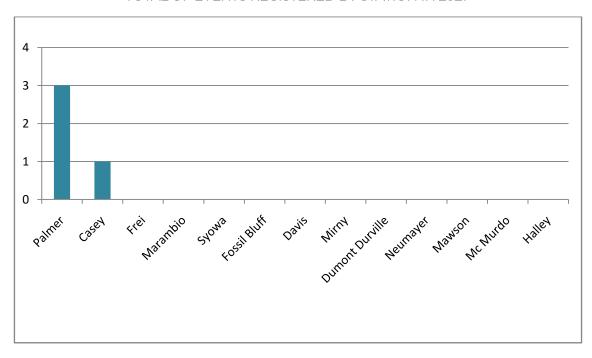

# FEBRUARY 2021

During this month, only 02 events were registered among the 13 research stations located on the coast of the Antarctic utilized as references for the monitoring of bomb cyclones.

#### TOTAL OF EVENTS REGISTERED IN EACH STATION IN THE MONTH OF FEBRUARY/2021