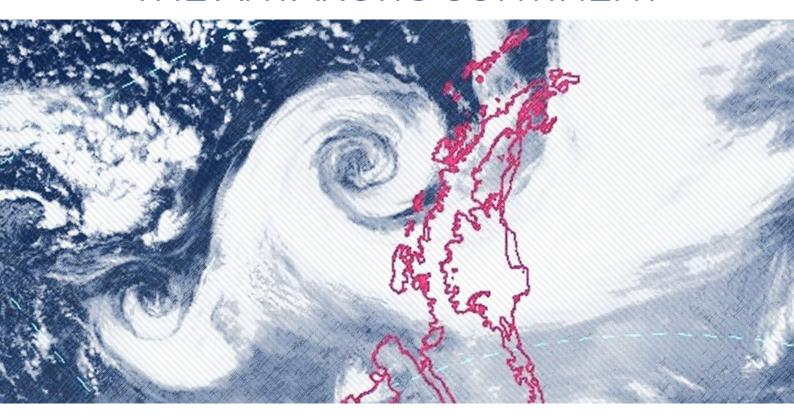

# BOMB CYCLONE N°03/2021- DATE: FEB/01/2021

LOCAL: PALMER STATION - WMO 89061 (OPERATED BY U.S.A.)