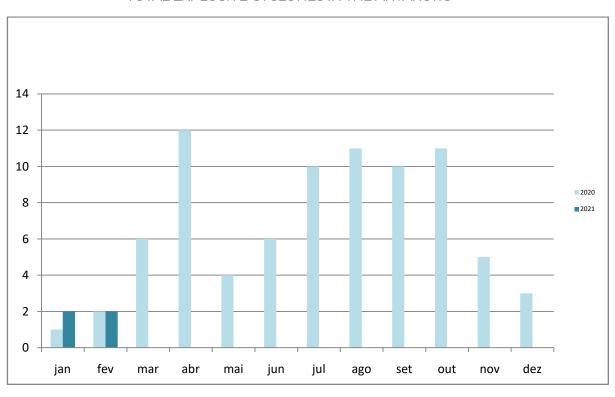

| Moderate  | 00                                        |
| В3             | > 1.8          | Strong    | 00                                        |

| HIGHEST<br>PRESSURE DROP | LOWEST RECORDED PRESSURE | HIGHEST SUSTAINED WIND |
|--------------------------|--------------------------|------------------------|
| -25.7 hPa/24h            | 952.7 hPa                | 25.7 m/s               |
| Palmer Station           | Palmer Station           | Palmer Station         |
| Feb. 01                  | Feb. 01                  | Feb. 01                |

### BERGERON INTENSITY TOTAL OF ANNUAL EVENTS IN 2021



#### TOTAL OF EVENTS REGISTERED BY STATION IN 2021



#### TOTAL OF EVENTS REGISTERED IN EACH STATION IN THE MONTH OF FEBRUARY/2021



#### TOTAL EXPLOSIVE CYCLONES IN THE ANTARCTIC



# BOMB CYCLONE N°03/2021- DATE: FEB/01/2021

LOCAL: PALMER STATION - WMO 89061 (OPERATED BY U.S.A.)



# BOMB CYCLONE N°04/2021- DATE: FEB/11/2021

LOCAL: PALMER STATION - WMO 89061 (OPERATED BY U.S.A.)



## **SOURCES**

AMRC - UW Madison

https://worldview.earthdata.nasa.gov

http://www.bom.gov.au

https://data.aad.gov.au

http://www.smn.gov.ar

http://meteoarmada.directemar.cl

https://www.marinha.mil.br/chm/chm/dados-do-smm-cartas-sinoticas