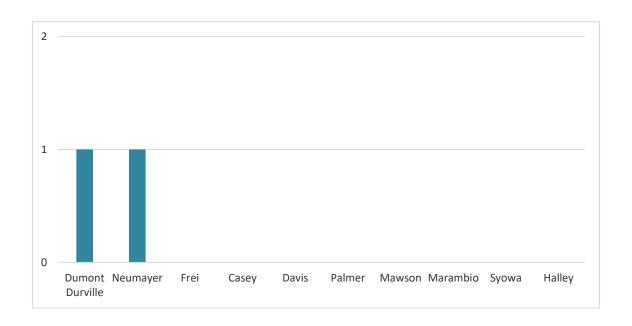

# SEPTEMBER 2023

During this month, only 02 events were registered among the 13 research stations located on the coast of the Antarctic utilized as references for the monitoring of bomb cyclones. The stations hit by a cyclone this month was Neumayer and Dumont D'Urville,

# TOTAL OF EVENTS REGISTERED IN EACH STATION IN THE MONTH OF SEPTEMBER/2023