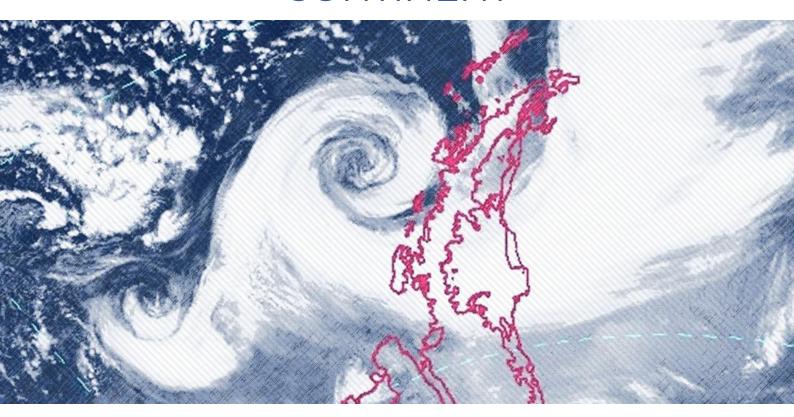

# BOMB CYCLONE N°55/2023 - DATE: SEP./03/2023

### LOCAL: DUMONT D'URVILLE STATION – WMO 89056 (OPERATED BY FRANCE)

BOMB CYCLONE N°56/2023 - DATE: SEP./19/2023