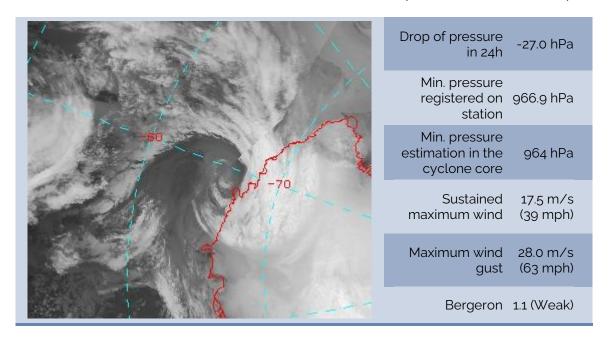

# BOMB CYCLONE N°55/2023 - DATE: SEP./03/2023

### LOCAL: DUMONT D'URVILLE STATION – WMO 89056 (OPERATED BY FRANCE)

BOMB CYCLONE N°56/2023 - DATE: SEP./19/2023