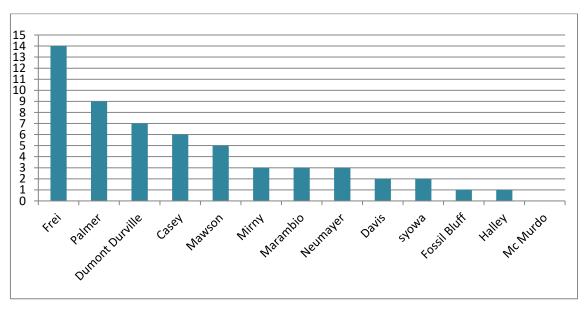

------|------|------|
| 16   | 11   | 07   | 10   | 13   | 20   | 02   |

# STATISTICS OF THE MONTH: SEPTEMBER 2023

TOTAL OF CASES CLASSIFICATION BERGERON SCALE INTENSITY REGISTERED IN THE MONTH B1 1 a 1.2 Weak 01 B2 1.3 a 1.8 Moderate 01 B3 > 1.8 Strong 00

| HIGHEST<br>PRESSURE DROP | LOWEST RECORDED PRESSURE | HIGHEST SUSTAINED WIND |  |  |
|--------------------------|--------------------------|------------------------|--|--|
| -31.8 hPa/24h            | 953.4 hPa                | 21.6 m/s               |  |  |
| Neumayer station         | Neumayer station         | Neumayer station       |  |  |
| Sept. 19                 | Sept. 19                 | Sept. 19               |  |  |

# BERGERON INTENSITY TOTAL OF ANNUAL EVENTS IN 2023



# TOTAL OF EVENTS REGISTERED BY STATION IN 2023



# TOTAL OF EVENTS REGISTERED IN EACH STATION IN THE MONTH OF SEPTEMBER/2023



### TOTAL EXPLOSIVE CYCLONES IN THE ANTARCTIC



# BOMB CYCLONE N°55/2023 - DATE: SEP./03/2023

### LOCAL: DUMONT D'URVILLE STATION – WMO 89056 (OPERATED BY FRANCE)



BOMB CYCLONE N°56/2023 - DATE: SEP./19/2023

# LOCAL: NEUMAYER STATION - WMO 89002 (OPERATED BY GERMANY)



# **SOURCES**

https://worldview.earthdata.nasa.gov

http://www.bom.gov.au

https://data.aad.gov.au

http://www.smn.gov.ar

http://meteoarmada.directemar.cl

https://www.marinha.mil.br/chm/chm/dados-do-smm-cartas-sinoticas

https://amrc.ssec.wisc.edu/