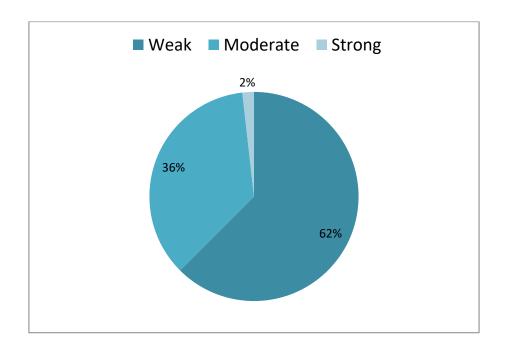

# STATISTICS OF THE MONTH: SEPTEMBER 2023

TOTAL OF CASES CLASSIFICATION BERGERON SCALE INTENSITY REGISTERED IN THE MONTH B1 1 a 1.2 Weak 01 B2 1.3 a 1.8 Moderate 01 B3 > 1.8 Strong 00

| HIGHEST<br>PRESSURE DROP | LOWEST RECORDED PRESSURE | HIGHEST SUSTAINED WIND |  |  |
|--------------------------|--------------------------|------------------------|--|--|
| -31.8 hPa/24h            | 953.4 hPa                | 21.6 m/s               |  |  |
| Neumayer station         | Neumayer station         | Neumayer station       |  |  |
| Sept. 19                 | Sept. 19                 | Sept. 19               |  |  |

# BERGERON INTENSITY TOTAL OF ANNUAL EVENTS IN 2023