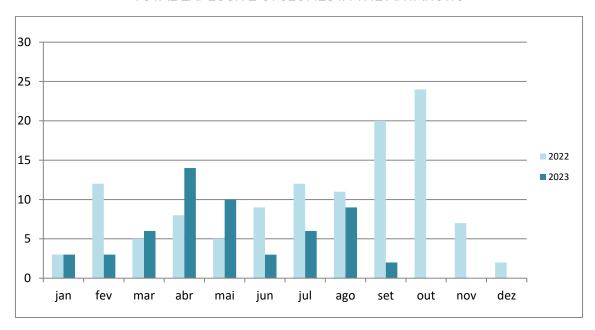

# TOTAL OF EVENTS REGISTERED IN STATIONS IN SEPTEMBER

| 2017 | 2018 | 2019 | 2020 | 2021 | 2022 | 2023 |
|------|------|------|------|------|------|------|
| 16   | 11   | 07   | 10   | 13   | 20   | 02   |