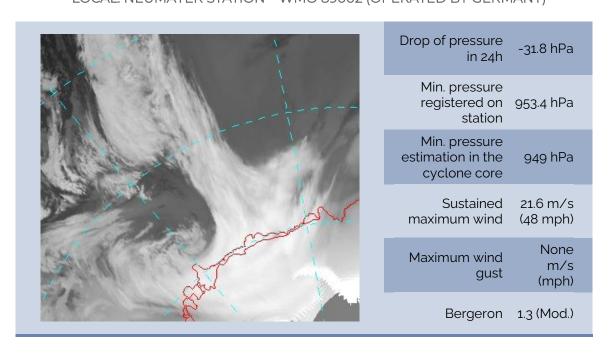

### LOCAL: DUMONT D'URVILLE STATION – WMO 89056 (OPERATED BY FRANCE)

BOMB CYCLONE N°56/2023 - DATE: SEP./19/2023

# LOCAL: NEUMAYER STATION - WMO 89002 (OPERATED BY GERMANY)

# STATISTICS OF THE MONTH: SEPTEMBER 2023

TOTAL OF CASES CLASSIFICATION BERGERON SCALE INTENSITY REGISTERED IN THE MONTH B1 1 a 1.2 Weak 01 B2 1.3 a 1.8 Moderate 01 B3 > 1.8 Strong 00

| HIGHEST<br>PRESSURE DROP | LOWEST RECORDED PRESSURE | HIGHEST SUSTAINED WIND |  |  |
|--------------------------|--------------------------|------------------------|--|--|
| -31.8 hPa/24h            | 953.4 hPa                | 21.6 m/s               |  |  |
| Neumayer station         | Neumayer station         | Neumayer station       |  |  |
| Sept. 19                 | Sept. 19                 | Sept. 19               |  |  |